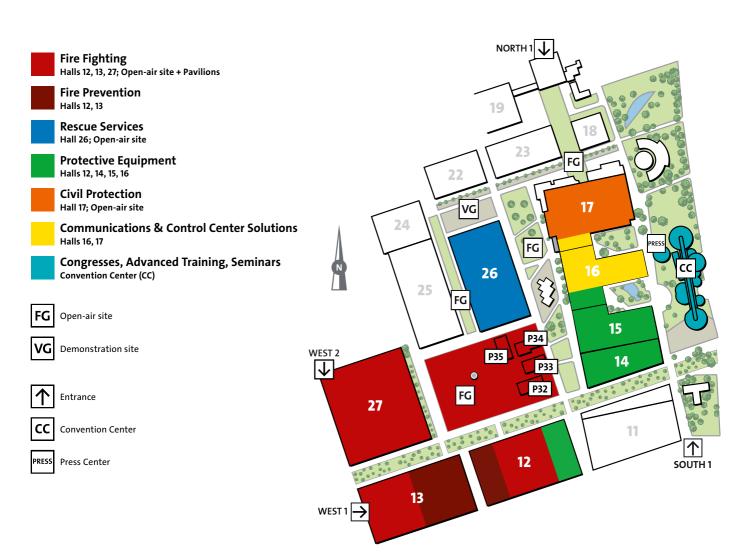

ou're looking for an overview of the entire global market, INTERSCHUTZ in Hannover is a must. It provides a platform for market leaders to present their innovations and puts the focus on the lead theme: Teams, Tactics, Technology – Connected for Protection and Rescue.

This leading international trade fair brings together stakeholders and thought leaders from trade associations, politics and industry as well as those with day-to-day operational experience. Join in the discussion on trends, developments and better collaboration.

Of course, INTERSCHUTZ doesn't only mean business, procurement and training. INTERSCHUTZ is also about emotions, passion and communities. It's a meeting-place for everyone who saves lives, prevents disasters and is there for others in an emergency.



# Site plan



# Information and services

# **Dates and opening hours**

Monday 20 June to Saturday 25 June 2022 Daily from 9 a.m. to 6 p.m.

## **Tickets and prices**

| Tickets                  |     |
|--------------------------|-----|
| Day ticket               | €24 |
| Full-event ticket        | €54 |
| Reduced-rate day ticket* | €19 |

#### Please note:

- All prices include VAT.
- \* Reduced –rate day tickets

The reduced –rate day ticket is valid for pupils, students, apprentices and people with disabilities. If an accompanying person is registered, he or she is admitted free of charge.

Admission of children

Admission is free for children up to 6. Children under 15 years of age may be admitted only when accompanied by an adult serving as legal guardian.

- only whe
  - Dogs are not permitte